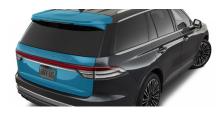

# HANSEN LINCOLN PROTECTIVE FILM PACKAGES

## PAINT PROTECTION FILM PACKAGES:

#### **PREMIUM PACKAGE:**



Covers 24" of the hood and fenders, entire painted front bumper, and backs of painted mirrors

#### **PLATINUM PACKAGE:**

\$1,499



Covers 24" of the hood and fenders, entire painted front bumper, A-Pillar, roof-line, and backs of painted mirrors

#### **ULTIMATE PACKAGE:**



\$1,799



Covers 24" of the hood and fenders, entire painted front bumper, A-Pillar, roof-line, headlights, fog lights, rear luggage area, door cups, and backs of painted mirrors

### ADDITIONAL OPTIONS

\$799



HATCH KIT



**ROCKER PANELS** 

\$799