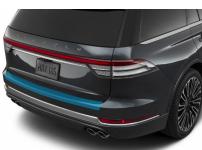

# HANSEN LINCOLN PROTECTIVE FILM PACKAGES

## PAINT PROTECTION FILM PACKAGES:

#### **PREMIUM PACKAGE:**



Covers 24" of the hood and fenders, entire painted front bumper, and backs of painted mirrors

#### **PLATINUM PACKAGE:**

\$1,499



Covers 24" of the hood and fenders, entire painted front bumper, A-Pillar, roof-line, and backs of painted mirrors

#### **ULTIMATE PACKAGE:**



\$1,799



Covers 24" of the hood and fenders, entire painted front bumper, A-Pillar, roof-line, headlights, fog lights, rear luggage area, door cups, and backs of painted mirrors

### ADDITIONAL OPTIONS

\$799



HATCH KIT



**ROCKER PANELS** 

\$799