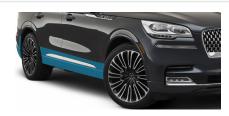

# HANSEN LINCOLN PROTECTIVE FILM PACKAGES

## PAINT PROTECTION FILM PACKAGES:

#### **PREMIUM PACKAGE:**



Covers 24" of the hood and fenders, entire painted front bumper, and backs of painted mirrors

#### **PLATINUM PACKAGE:**

\$1,499



Covers 24" of the hood and fenders, entire painted front bumper, A-Pillar, roof-line, and backs of painted mirrors

#### **ULTIMATE PACKAGE:**



\$1,799



Covers 24" of the hood and fenders, entire painted front bumper, A-Pillar, roof-line, headlights, fog lights, rear luggage area, door cups, and backs of painted mirrors

### ADDITIONAL OPTIONS

\$799



HATCH KIT



**ROCKER PANELS** 

\$799