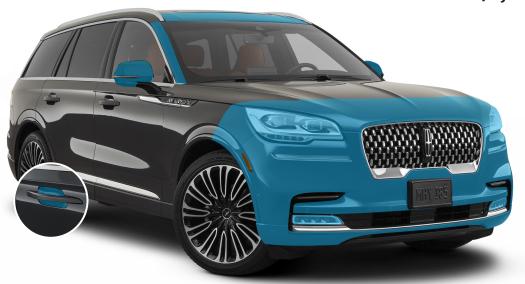

#### **PREMIUM PACKAGE:**

Covers 24" of the hood and fenders, entire painted front bumper, and backs of painted mirrors

#### **PLATINUM PACKAGE:**

\$1,499

Covers 24" of the hood and fenders, entire painted front bumper, A-Pillar, roof-line, and backs of painted mirrors

#### **ULTIMATE PACKAGE:**

\$1,799

Covers 24" of the hood and fenders, entire painted front bumper, A-Pillar, roof-line, headlights, fog lights, rear luggage area, door cups, and backs of painted mirrors